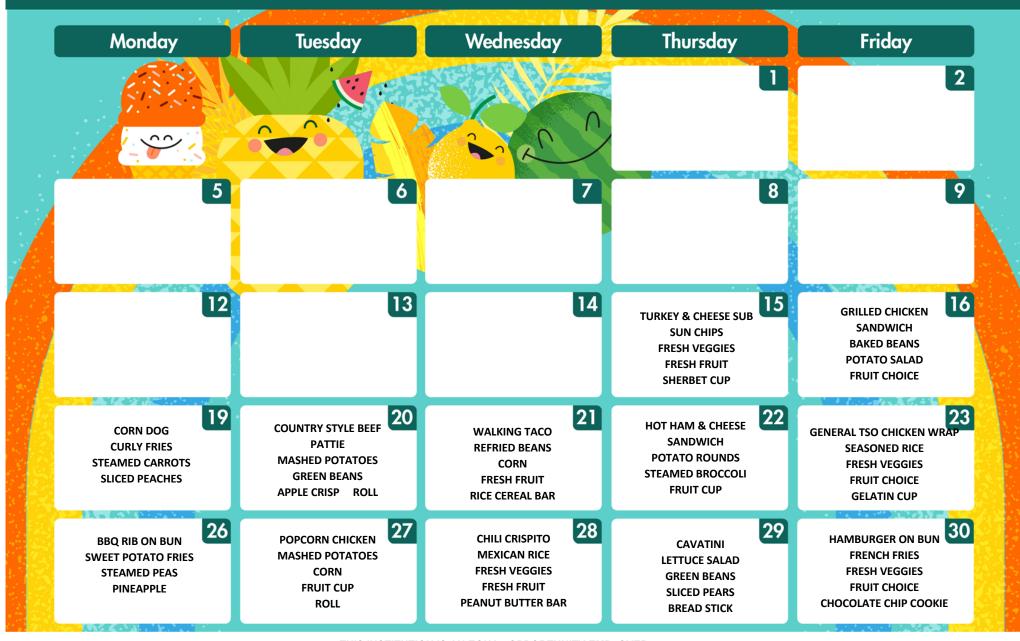

## AUGUST 2024 DILLER ODELL PUBLIC SCHOOL

FRESH FRUIT & VEGETALE BAR SERVED DAILY MILK CHOICE SERVED DAILY WHOLE GRAINS OFFERED DAILY

THIS INSTITUTION IS AN EQUAL OPPORTUNITY EMPLOYER